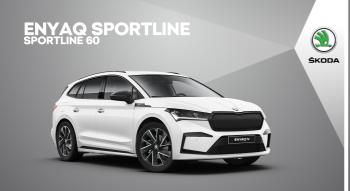

## Skoda Enyaq iV 60 SPORTLINE

 $\mathsf{WWW} \mathrel{.} \mathbf{E} \mathrel{V} \mathsf{E} \mathrel{R} \mathsf{C} \mathrel{A} \mathsf{R} \mathrel{.} \mathsf{B} \mathsf{E}$ 

+32 4 | 290.09.73

Kjøretøy detaljer

## Superb Skoda Enyaq 60 Sportline

## 132kw - 180hp - 62kWh - 390 km WLTP range

- iV charger 11kW
- Blanc Lune metallic paint
- Leather and alcantara upholstery
- Automatic air conditioning 3 zones Climatronic
- Umbrella in the driver's door
- Coming and leaving home function
- DAB Digital radio
- Climate Pack
- · Heated windshield washer nozzles
- · Heated front seats
- Drive Assist Package
- Side Assist
- Rear Traffic Alert
- Exit Warning
- Traffic Jam Assist
- Parking Pack
- Rear view camera
- Proactive front and rear passenger protection
- Smart Link function
- · Athermic glass windscreen
- eCall emergency call service
- Rear spoiler
- Digital Cockpit
- Panoramic sunroof
- Driving Mode Selection
- Comfort access (KESSY with keyless entry and start)
- Phonebox with wireless induction charging for smartphone
- Driver's seats with electrically adjustable lumbar support
- Heated steering wheel
- Lane Assist
- Adaptive Cruise control and predictive braking
- Matrix LED headlights
- Trailer hitch preparation
- 20" aluminum wheels