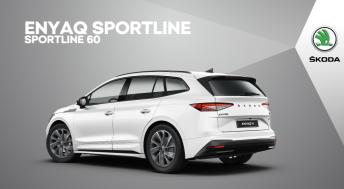

## Skoda Enyaq iV 60 SPORTLINE

 $\mathsf{WWW} \mathrel{.} \mathbf{E} \mathrel{V} \mathsf{E} \mathrel{R} \mathsf{C} \mathrel{A} \mathsf{R} \mathrel{.} \mathsf{B} \mathsf{E}$ 

+32 4 | 290.09.73

Kjøretøy detaljer

## Superb Skoda Enyaq 60 Sportline

## 132kw - 180hp - 62kWh - 390 km WLTP range

- iV charger 11kW
- Blanc Lune metallic paint
- Leather and alcantara upholstery
- Automatic air conditioning 3 zones Climatronic
- Umbrella in the driver's door
- Coming and leaving home function
- DAB Digital radio
- Climate Pack
- · Heated windshield washer nozzles
- · Heated front seats
- Drive Assist Package
- Side Assist
- Rear Traffic Alert
- Exit Warning
- Traffic Jam Assist
- Parking Pack
- Rear view camera
- Proactive front and rear passenger protection
- Smart Link function
- · Athermic glass windscreen
- eCall emergency call service
- Rear spoiler
- Digital Cockpit
- Panoramic sunroof
- Driving Mode Selection
- Comfort access (KESSY with keyless entry and start)
- Phonebox with wireless induction charging for smartphone
- Driver's seats with electrically adjustable lumbar support
- Heated steering wheel
- Lane Assist
- Adaptive Cruise control and predictive braking
- Matrix LED headlights
- Trailer hitch preparation
- 20" aluminum wheels