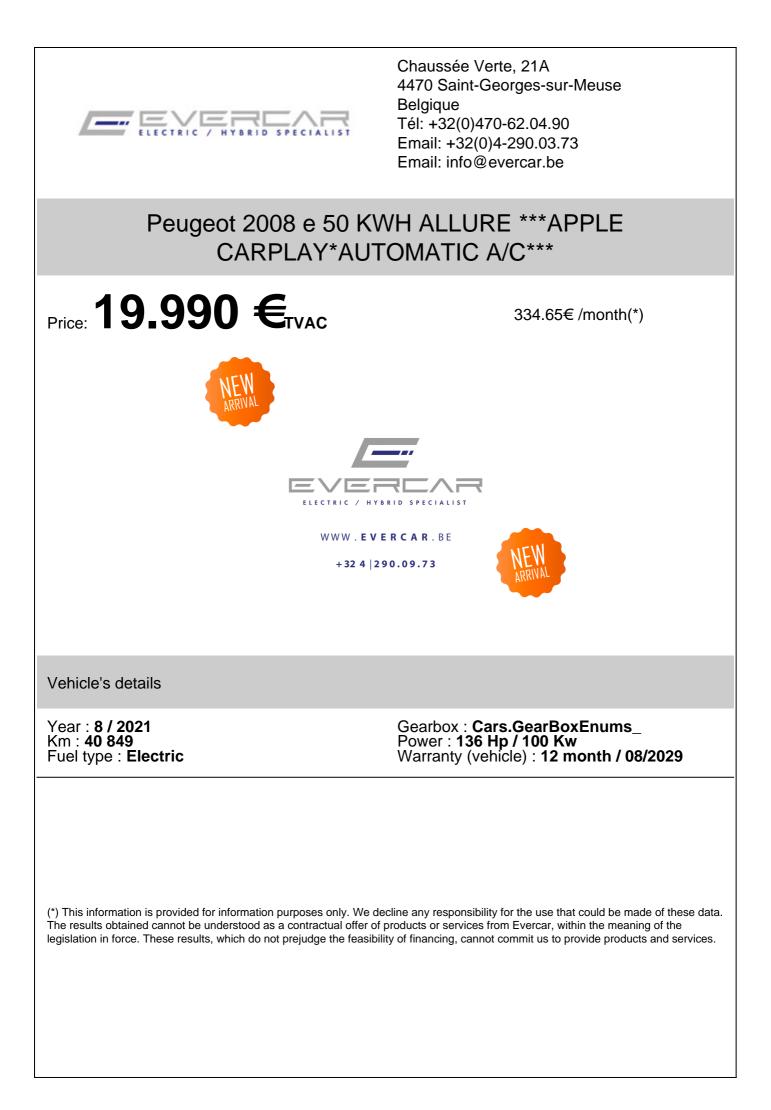

## \*\*\* Superb Peugeot e-2008 Allure \*\*\*

100 kW - 136hp - 50 kWh battery - 0g co2/km - 100% tax deductible

- Automatic headlights
- Reading of speed and road signs
- Automatic climate control
- DAB digital radio with 7" touchscreen
- Apple CarPlay & Android Auto
- Peugeot Connect SOS and Assistance
- 16" alloy wheels
- ...

Vehicle in very good condition, Peugeot service booklet, delivered with CAR-PASS, 12-month Peugeot warranty and 08/2029 battery

Visible by appointment only at our showroom 21/A Chaussée Verte 4470 Saint-Georges-sur-Meuse