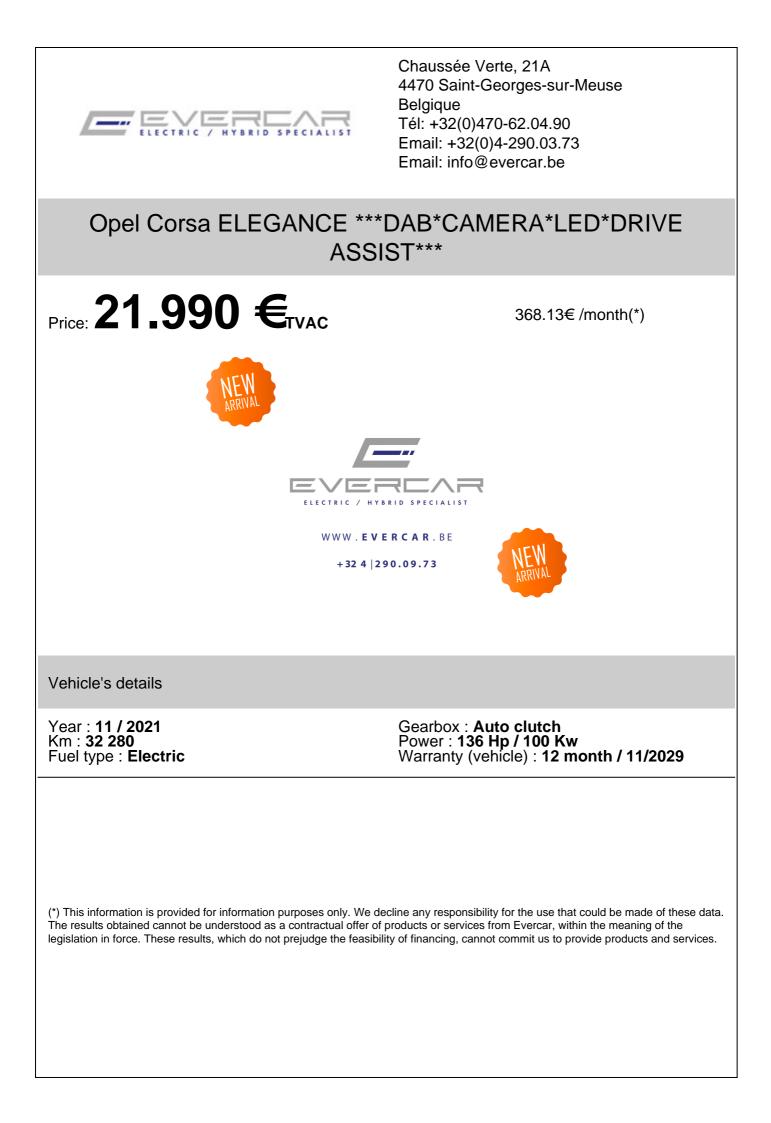

## Equipments

\*\*\* Superb Opel e-Corsa Elegance \*\*\*

100 kW - 136hp - 0g co2/km - 100% deductible

- Panoramic reversing camera (180°)
- LED lights
- Heated steering wheel
- Heated front seats
- 3-spoke leather-wrapped sports steering wheel
- Drive Assist package
- Visibility Pack
- Cruise control + speed limiter
- Traffic sign recognition
- Lane keeping
- Keyless Start
- Rain sensor
- Light sensor
- OpelConnect
- Driving mode selection
- Automatic climate control
- Height-adjustable driver and passenger seats
- 16" alloy wheels
- ...

Vehicle in perfect condition, Opel service booklet, delivered with CAR-PASS, Opel 12-months warranty

Visible only by appointment at our showroom 21/A Chaussée Verte 4470 Saint-Georges-sur-Meuse

Contact : Anthony DOCQUIER +32 4 70 62 04 90 - www.evercar.be