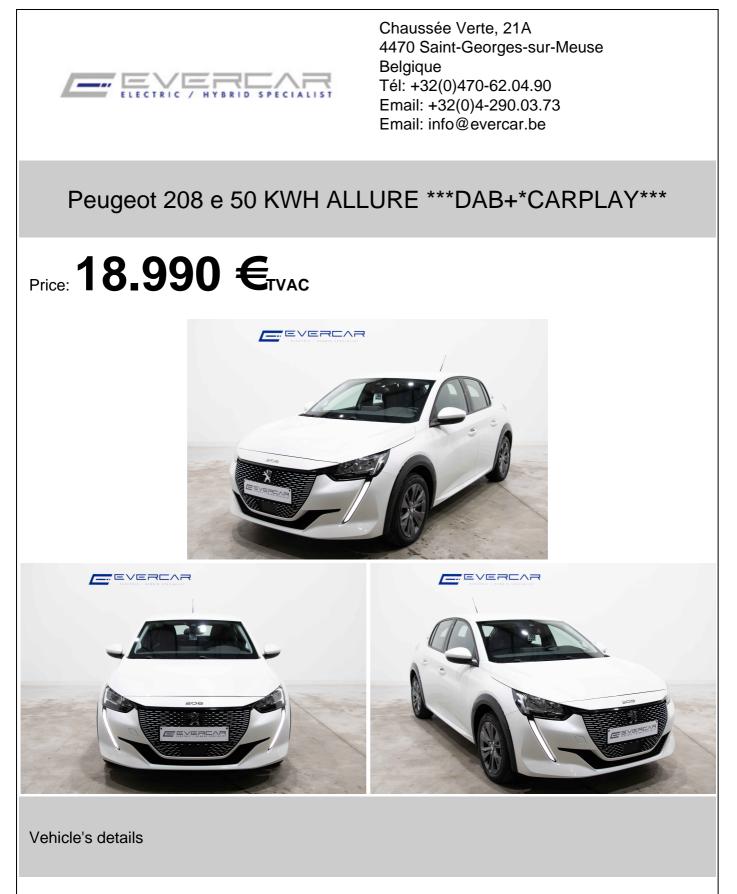

## Equipments \*\*\* Superb Peugeot e-208 Allure \*\*\* 100 kW - 136hp - 50 kWh battery - 0g co2/km - 100% tax deductible • Automatic headlights • Reading of speed and road signs • Automatic climate control • Keyless Access & Go • DAB digital radio with 7" touchscreen • Apple CarPlay & Android Auto • Peugeot Connect SOS and Assistance

- 16" alloy wheels
- ...

Vehicle in top condition, Peugeot service book, delivered with CAR-PASS, 12-month warranty

Visible by appointment only at our showroom 21/A Chaussée Verte 4470 Saint-Georges-sur-Meuse